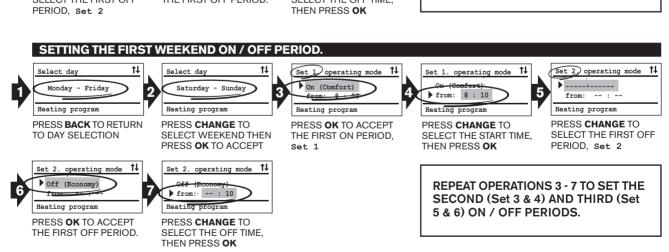

## SETTING THE TEXT **DISPLAY FOR THE RD i SERIES**

**)** -----Off (Economy) R from: -- : 10 **REPEAT OPERATIONS 4 - 8 TO SET THE** from: -- : Heating program Heating program SECOND (Set 3 & 4) AND THIRD (Set Heating program 5 & 6) ON / OFF PERIODS. PRESS CHANGE TO PRESS OK TO ACCEPT PRESS CHANGE TO SELECT THE FIRST OFF THE FIRST OFF PERIOD. SELECT THE OFF TIME.