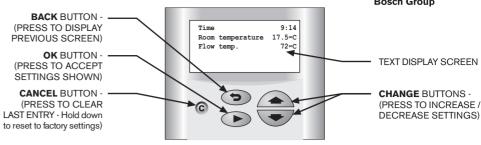

LECT THE OFF TIME.





## **SETTING THE ECONOMY TEMPERATURE** (The boiler will override the timer to warm the rooms to the temperature set). ↑↓ †↓ ţΙ Select Select Time/day/holidays Change value Heating program

PRESS BACK TWICE TO RETURN TO HEATING

Economy temperature

Heating program 2 3 Economy temperature

PRESS CHANGE TO SELECT ECONOMY TEMPERATURE, THEN PRESS OK

- 5.5∞C Economy temperature

PRESS CHANGE TO SELECT THE TEMPERATURE, THEN PRESS OK

Heating program Economy temperature Heating

PRESS BACK TO RETURN TO HEATING

Heating Hot water Info Settings

Set 1. operating mode ↑↓

SELECT THE START TIME,

from: 8 : 10

Heating program

PRESS CHANGE TO

THEN PRESS OK

PRESS BACK AGAIN TO RETURN TO THE MAIN MFNU

# WORCESTER Bosch Group

## SETTING THE TEXT DISPLAY FOR THE RD i SERIES