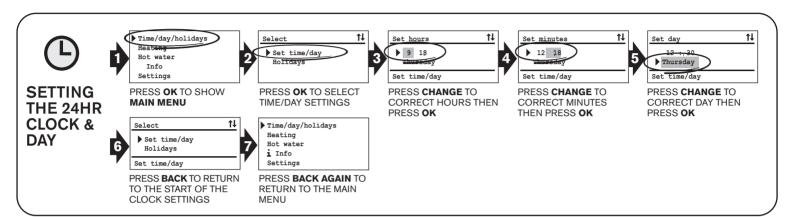

## SETTING THE TEXT **DISPLAY FOR THE RD i SERIES**







**)** -----Off (Economy) R from: -- : 10 **REPEAT OPERATIONS 4 - 8 TO SET THE** from: -- : Heating program Heating program SECOND (Set 3 & 4) AND THIRD (Set Heating program 5 & 6) ON / OFF PERIODS. PRESS CHANGE TO PRESS OK TO ACCEPT PRESS CHANGE TO SELECT THE FIRST OFF THE FIRST OFF PERIOD. SELECT THE OFF TIME.





## **SETTING THE ECONOMY TEMPERATURE** (The boiler will override the timer to warm the rooms to the temperature set). ↑↓ †↓ ţΙ Select Select Time/day/holidays Change value Heating program

PRESS BACK TWICE TO RETURN TO HEATING

Economy temperature

Heating program 2 3 Economy temperature

PRESS CHANGE TO SELECT ECONOMY TEMPERATURE, THEN PRESS OK

- 5.5∞C Economy temperature

PRESS CHANGE TO SELECT THE TEMPERATURE, THEN PRESS OK

Heating program Economy temperature Heating