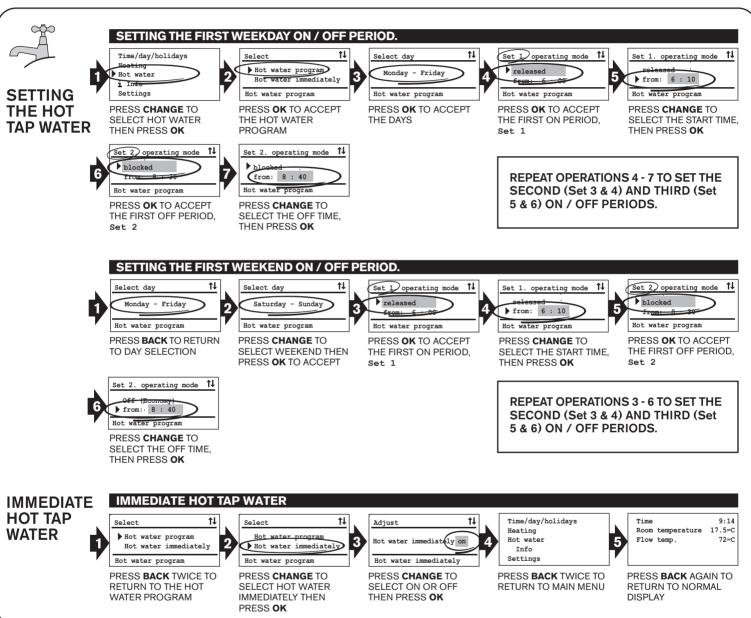

## SETTING THE TEXT **DISPLAY FOR THE RD i SERIES**

**)** -----Off (Economy) R from: -- : 10 **REPEAT OPERATIONS 4 - 8 TO SET THE** from: -- : Heating program Heating program SECOND (Set 3 & 4) AND THIRD (Set Heating program 5 & 6) ON / OFF PERIODS. PRESS CHANGE TO PRESS OK TO ACCEPT PRESS CHANGE TO SELECT THE FIRST OFF THE FIRST OFF PERIOD. SELECT THE OFF TIME.

## **SETTING THE ECONOMY TEMPERATURE** (The boiler will override the timer to warm the rooms to the temperature set). ↑↓ †↓ ţΙ Select Select Time/day/holidays Change value Heating program

PRESS BACK TWICE TO RETURN TO HEATING

Economy temperature

Heating program 2 3 Economy temperature

PRESS CHANGE TO SELECT ECONOMY TEMPERATURE, THEN PRESS OK

- 5.5∞C Economy temperature

PRESS CHANGE TO SELECT THE TEMPERATURE, THEN PRESS OK

Heating program Economy temperature Heating

PRESS BACK TO RETURN TO HEATING

Heating Hot water Info Settings

Set 1. operating mode ↑↓

SELECT THE START TIME,

from: 8 : 10

Heating program

PRESS CHANGE TO

THEN PRESS OK