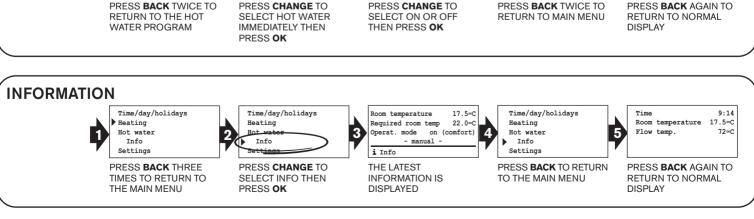

THE OFF TIME.





## **SETTING THE ECONOMY TEMPERATURE** (The boiler will override the timer to warm the rooms to the temperature set). ↑↓ †↓ ţΙ Select Select Time/day/holidays Change value Heating program

PRESS BACK TWICE TO RETURN TO HEATING

Economy temperature

Heating program 2 3 Economy temperature

PRESS CHANGE TO SELECT ECONOMY TEMPERATURE, THEN PRESS OK

- 5.5∞C Economy temperature

PRESS CHANGE TO SELECT THE TEMPERATURE, THEN PRESS OK

Heating program Economy temperature Heating

PRESS BACK TO RETURN TO HEATING

Heating Hot water Info Settings

Set 1. operating mode ↑↓

SELECT THE START TIME,

from: 8 : 10

Heating program

PRESS CHANGE TO

THEN PRESS OK

PRESS BACK AGAIN TO RETURN TO THE MAIN MFNU

# WORCESTER Bosch Group

## SETTING THE TEXT DISPLAY FOR THE RD i SERIES