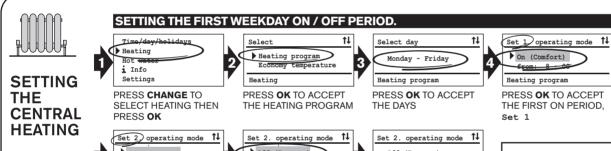

PRESS BACK TO RETURN TO HEATING

Heating Hot water Info Settings

Set 1. operating mode ↑↓

SELECT THE START TIME,

from: 8 : 10

Heating program

PRESS CHANGE TO

THEN PRESS OK