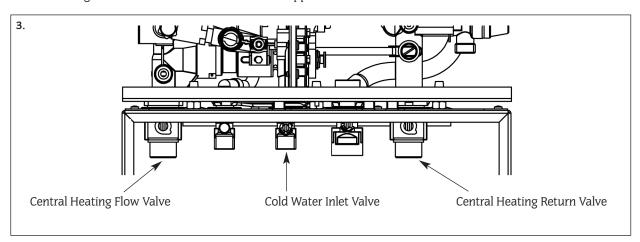

## ONLY COMPETENT PERSONNEL SHOULD ATTEMPT INSTALLATION

**EXISTING TYPE** 

**NEW TYPE** 

Before carrying out any work on the appliance ensure that the electricity supply is turned off.

**1.** Turn off the cold water inlet valve and open a hot water tap to drain the domestic hot water circuit. Turn off the central heating flow and return valves and drain the appliance.