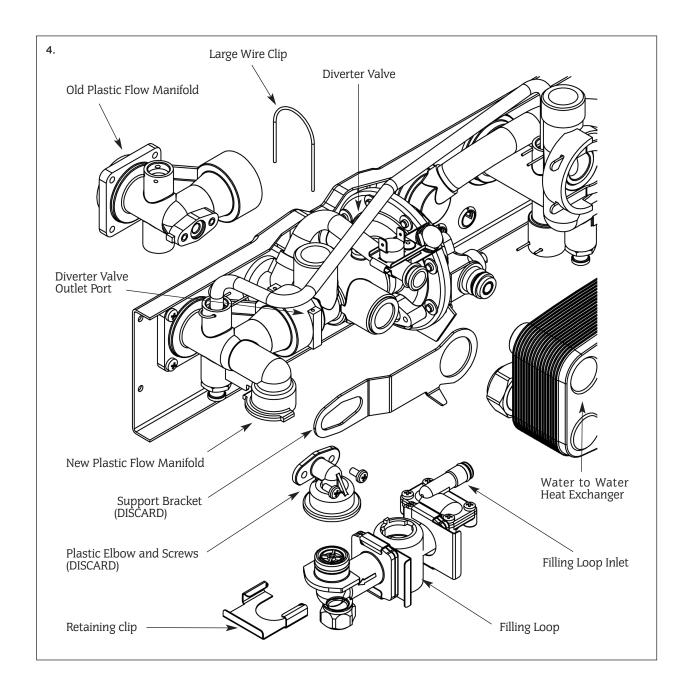

- 2. Refer to the Installation and Servicing Instructions Replacement of Parts Section: Water Diverting Valve.
- **3.** Remove the diverter valve and flow manifold from the appliance and remove the existing plastic flow manifold from the diverter valve assembly (See Installation and Servicing Instructions Replacement of Parts and figure 4 overleaf).
- **4.** Remove the retaining clip from the plastic elbow connected to the filling loop assembly and discard the elbow (See figure 4 overleaf).
- **5.** Assemble the filling loop assembly to the new plastic manifold (See figure 4 overleaf). A small amount of silicone grease can be applied to the O-ring to help assembly Secure with existing clip.

Continued overleaf

- **6.** Insert the flling loop inlet into the diverter valve and gently push the new flow manifold onto the large diverter valve outlet port (See figure 4 below).
- **7.** Fit the large wire clip supplied to secure the manifold to the diverter valve (See figure 4 below). Ensure the clip is aligned and fully entered.
- **8.** Reassemble the diverter valve and flow manifold assembly, complete with filling loop, to the appliance.
- **9**. Refer to the Installation and Servicing Instructions to complete the reassembly.