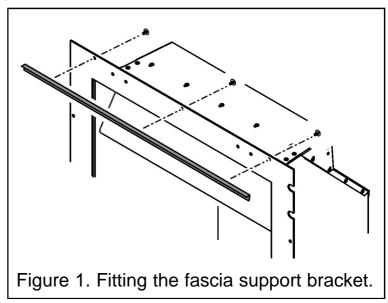

# Before continuing with the installation of the Airflame appliance follow step 1 below:

**1.** Fit the fascia support bracket to the top of the convection box. To do this, align the holes in the bracket with those at the top of the convection box front and secure the bracket in place with the three screws supplied. The screws should come from the rear of the convection box flange (See figure 1).