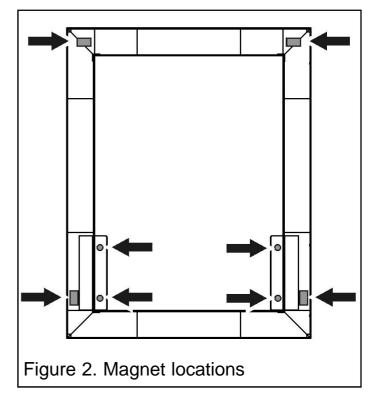

## INSTALLER AND OWNER GUIDE

**2.** Unpack the fascia and remove any protective film. The fascia is supplied with two sets of magnets, four rectangular and four round. These may already be fitted to the rear of the fascia. Position these magnets as in figure 2.