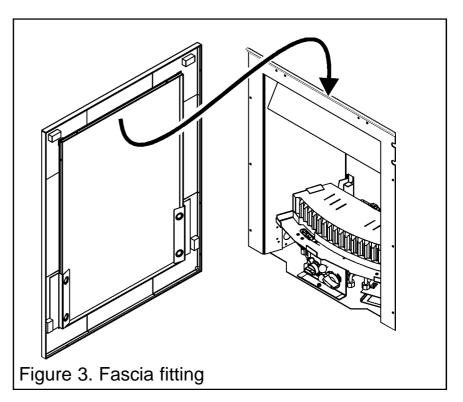

**3.** Keeping the lower part of the fascia away from the convection box flanges, offer the top of the fascia onto the support bracket (See figure 3). With this in place, swing the lower part of the fascia into place. The magnets will secure the fascia in place.