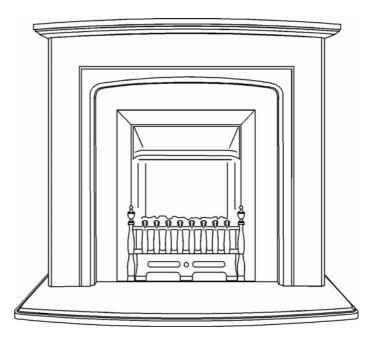

# Lydford & Lydford Dream Electric Suite.

(Heater may differ from that shown)

This surround and hearth set is intended for use with electric heaters only.

It must never be used with a gas fire.