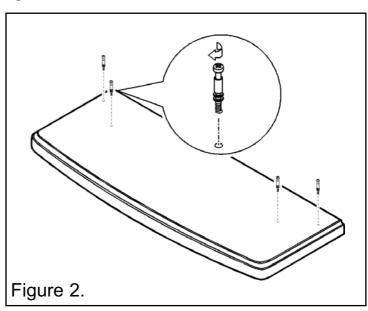

# How to assemble the suite. Step 1

The top of the hearth has four round holes which are lined with plastic. Locate and screw the cam bolts into these holes as in figure 2.