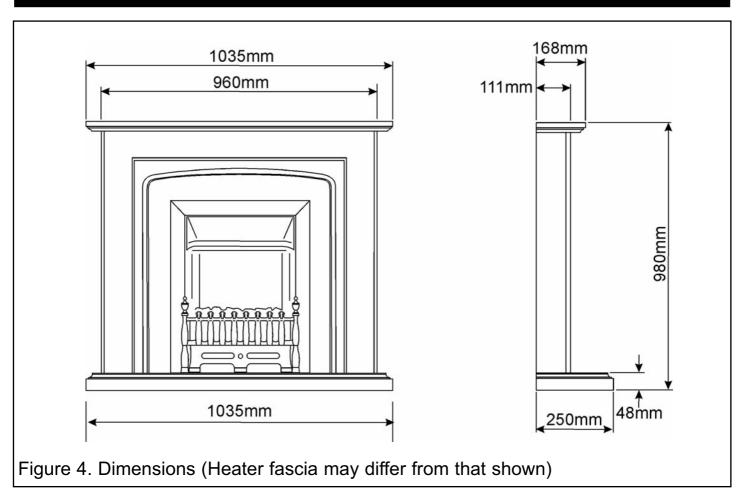

horoughly before commencing installation and if in doubt, seek help from a competent person.

#### Do I need any tools?

You will need the following tools:

 A Pozidrive / Phillips / cross head screwdriver. This should have a number 2 size tip.

# How to assemble the suite. Step 1

The top of the hearth has four round holes which are lined with plastic. Locate and screw the cam bolts into these holes as in figure 2.



#### Step 2

The bottom of the mantle / surround has four holes that line up with those in the hearth. Lift and locate the surround / mantle onto the cam bolts. Insert and tighten the four cam locks as in figure 3.



#### Step 3

Place the suite in the desired location.

#### Step 4

Place/fit the fascia/firefront as in the guide supplied with the heater.

#### DIMENSIONS