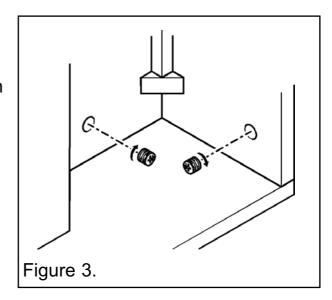

#### Step 2

The bottom of the mantle / surround has four holes that line up with those in the hearth. Lift and locate the surround / mantle onto the cam bolts. Insert and tighten the four cam locks as in figure 3.