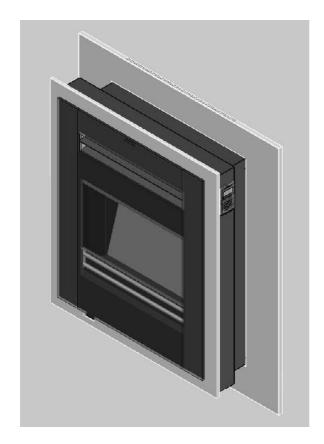

### 1. IMAGES

Shown with wall fascia recessed into opening and Innova firefront installed

Shown with wall fascia forward of opening and Innova firefront installed