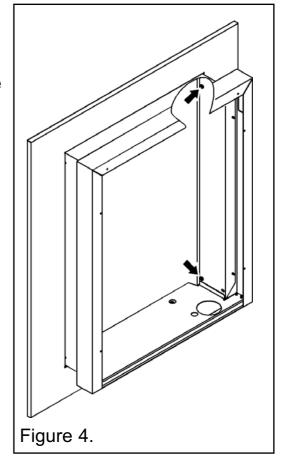

Fitting the inner frame assembly.

Method 1 of 2 - Fitting the Inner frame forward of the builders opening (See figure 4).

- 1. Insert the rear of the inner frame assembly into the opening in the rear panel.
- **2.** Align the four holes at the rear of the inner frame assembly with those in the flanges of the rear panel (See figure 4).
- **3.** Secure the inner frame assembly using four M4 x 6mm screws as supplied.

#### Removing the wall fascia.

- 1. Disconnect the boiler control lead from the lead on the boiler.
- **2.** Unscrew and remove the four M4 x 6mm screws that secure the inner frame assembly to the rear panel (See figures 4 & 5). Gently pull the inner frame assembly forward and clear of the rear panel.
- **3.** Unscrew and remove the two M4 x 6mm screws that secure the rear panel to the lower wall bracket.
- **4.** Gently pull the base of the rear panel forward and upward to remove the rear panel.