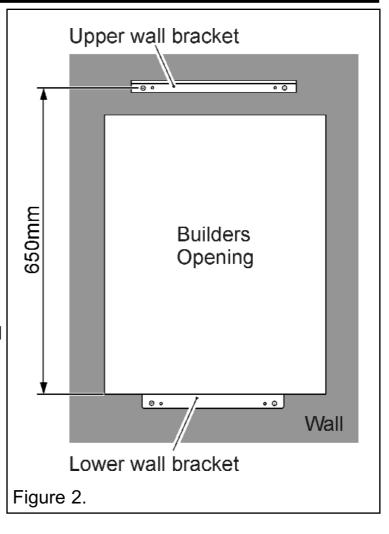

#### Fitting the lower wall bracket.

The lower wall bracket has four holes in its rear and two threaded inserts in the top. Locate the bracket centrally so that the top is level with the base of the builders opening. It is important that the bracket is level, we therefore recommend the use of a spirit level.

#### Fitting the upper wall bracket.

The upper wall bracket has four holes in its rear and a raised 'U' shaped edge at the top. The distance from the top surface of the lower wall bracket to the centres of the fixing holes is 650mm. Measure and mark this distance on the wall. Locate the bracket centrally so that the centre of its fixing holes is in line with the marked distance. It is important that the bracket is level, we therefore recommend the use of a spirit level.