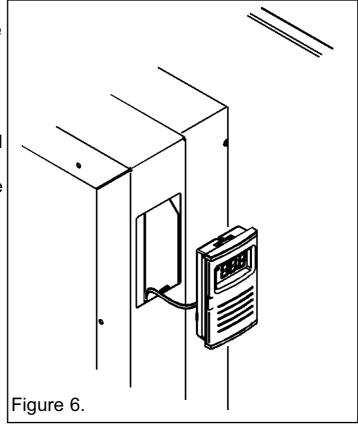

#### Fitting the boiler control.

Note: The boiler control is supplied with the firefront and is not part of this wall fascia.

1. Insert the boiler control lead through the opening in the spacer frame, then ensuring that the display is at the top, gently push the boiler control into place. The control will 'click' into place. Connect the boiler control lead to the lead on the boiler and check the boiler operation.