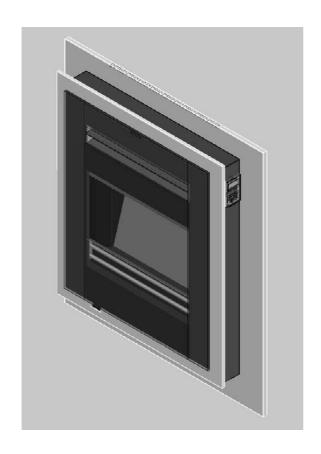

### 1. IMAGES

Shown with wall fascia recessed into opening and Innova firefront installed

Shown with wall fascia forward of opening and Innova firefront installed