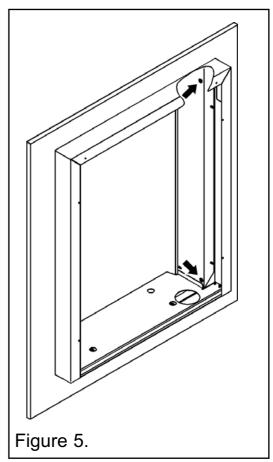

Method 2 of 2 - Fitting the Inner frame recessed into the builders opening with

only the front section of the inner frame assembly forward of the builders opening (See figure 5).

- 1. Insert the rear of the inner frame assembly into the opening in the rear panel.
- **2.** If required, place the plug and lead from the firefront through the hole in the base of the inner frame.
- **3.** Align the four holes located near the middle of the inner frame assembly with those in the flanges of the rear panel (See figure 5).
- **4.** Secure the inner frame assembly using four M4 x 6mm screws as supplied.

#### Removing the wall fascia.

- 1. Disconnect the boiler control lead from the lead on the boiler.
- **2.** Unscrew and remove the four M4 x 6mm screws that secure the inner frame assembly to the rear panel (See figures 4 & 5). Gently pull the inner frame assembly forward and clear of the rear panel.
- **3.** Unscrew and remove the two M4 x 6mm screws that secure the rear panel to the lower wall bracket.
- **4.** Gently pull the base of the rear panel forward and upward to remove the rear panel.