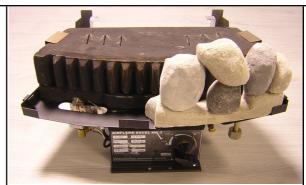

### 1. Placing the front base pebbles.

Remove the two halves of the front base pebble from its protective packaging. Position the right base pebble in front of the burner as shown in figure 2. The left base pebble should be a tight fit. Because of this, the left side of the left base pebble should be located first (See figure 3). It may be necessary to gently push the two halves apart to locate the left hand base pebble (See figure 3).

Figure 2. Fitting the front right hand base pebble.

Figure 3. Fitting the front left hand base pebble.