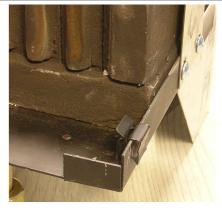

#### Fitting the clips.

Before fitting the ceramic fuel effect in place it is important that the clips supplied in this kit are fitted to the burner tray. Locate the clips as in figure 1.

Figure 1.