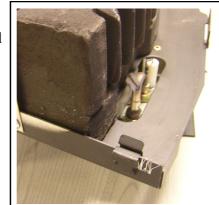

#### Fitting the clips.

Before fitting the ceramic fuel effect in place it is important that the clips supplied in this kit are fitted to the burner tray. Locate the clips as in figure 1.

Figure 1.