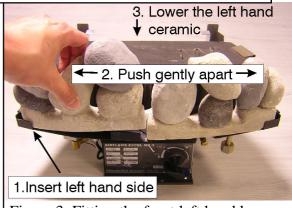

### 1. Placing the front base pebbles.

Remove the two halves of the front base pebble from its protective packaging. Position the right base pebble in front of the burner as shown in figure 2. The left base pebble should be a tight fit. Because of this, the left side of the left base pebble should be located first (See figure 3). It may be necessary to gently push the two halves apart to locate the left hand base pebble (See figure 3).

Figure 2. Fitting the front right hand base pebble.

Figure 3. Fitting the front left hand base pebble.