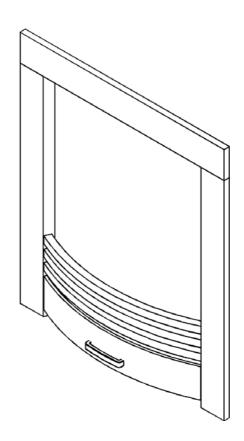

#### Important instructions.

The approximate lifting weights of the fascia components are as below:

Fascia 2.36 kg Ash pan 0.66 kg

- One person should be sufficient to lift the fascia. If for any reason this weight is considered too heavy then obtain assistance.
- When lifting always keep your back straight. Bend your legs and not your back.
- Avoid twisting at the waist. It is better to reposition your feet.
- Avoid upper body / top heavy bending. Always bend from the knees rather than the waist. Do not lean forward or sideways whilst handling.
- Always grip with the palm of the hand. Do not use the tips of fingers for support.
- Always keep the surround as close to the body as possible. This will minimise the cantilever action.
- Use gloves to provide additional grip.
- Always use assistance if required.

#### Step 1.

- Carefully unpack the fascia and remove any protective film.
- The fascia securing magnets should already be in place. If they have moved in transit, position them as in figure 2. Locate the fascia against the convection box as in figure 2, ensuring that it is central to the convection box and sits on the hearth, then place the ash pan at the base of the fascia.