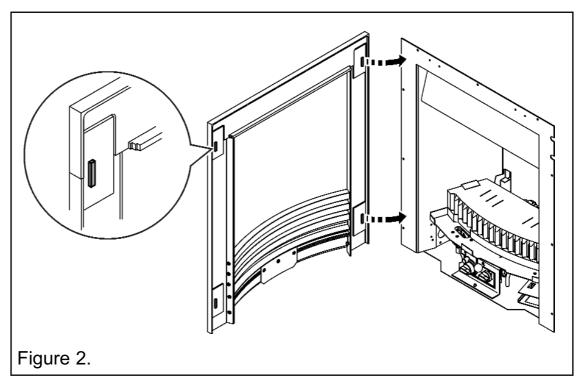

#### Step 1.

- Carefully unpack the fascia and remove any protective film.
- The fascia securing magnets should already be in place. If they have moved in transit, position them as in figure 2. Locate the fascia against the convection box as in figure 2, ensuring that it is central to the convection box and sits on the hearth, then place the ash pan at the base of the fascia.