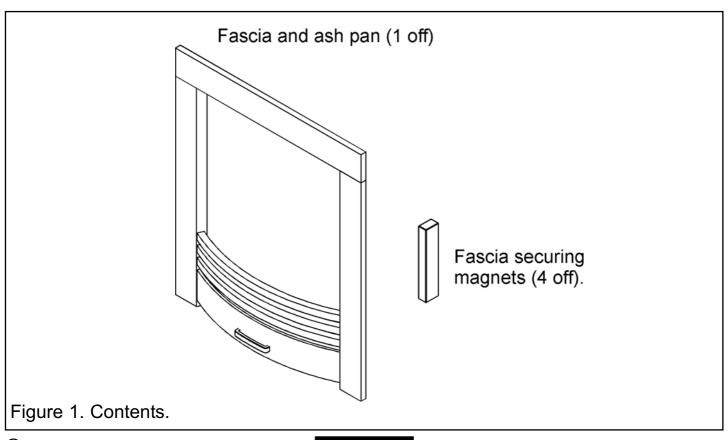

#### **CONTENTS**

#### Step 1.

- Carefully unpack the fascia and remove any protective film.
- The fascia securing magnets should already be in place. If they have moved in transit, position them as in figure 2. Locate the fascia against the convection box as in figure 2, ensuring that it is central to the convection box and sits on the hearth, then place the ash pan at the base of the fascia.