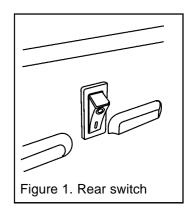

#### 'ON' / 'OFF' switch.

1. There is a switch located on the upper rear of the stove. This is an 'ON' / 'OFF' switch. For the stove to operate this needs to be in the 'ON' (I) position (See figure 1).