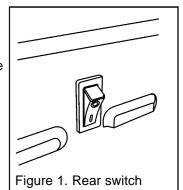

#### 'ON' / 'OFF' switch.

1. There is an switch located on the upper rear of the stove. This is an 'ON' / 'OFF'. For the stove to operate this needs to be in the 'ON' (I) position (See figure 1).