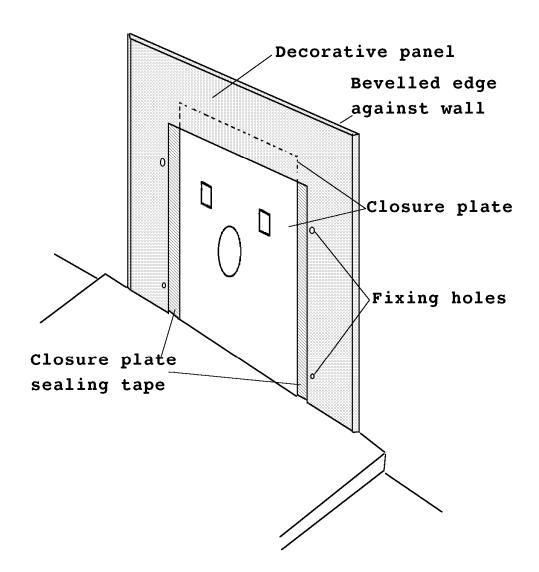

## **INSTALLATION PROCEDURE**

- 1. Fit the closure plate to the fireplace as described in the appliance installation instructions.
- 2. Place the decorative back panel over the closure plate with the bevelled edges touching the wall. Align the panel with the closure plate.
- 3. Mark the wall through the four holes in the decorative panel.
- 4. Remove the panel. Drill and plug the wall using the no.10 wall plugs.
- 5. Replace the panel with its bevelled edges touching the wall. Fix the panel to the wall with the woodscrews.
- 6. Continue with the appliance installation as described in the appliance installation instructions.