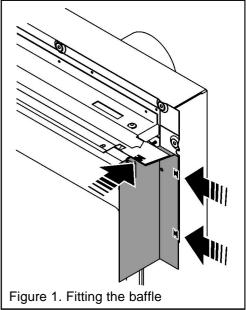

## Fitting the baffle.

1. Locate the baffle as in figure 1 and secure in place using the three edge clips supplied.

© Baxi Heating U.K. Limited 2007.

5130325/01