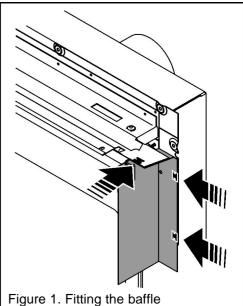

## Fitting the baffle.

1. Locate the baffle as in figure 1 and secure in place using the three edge clips supplied.