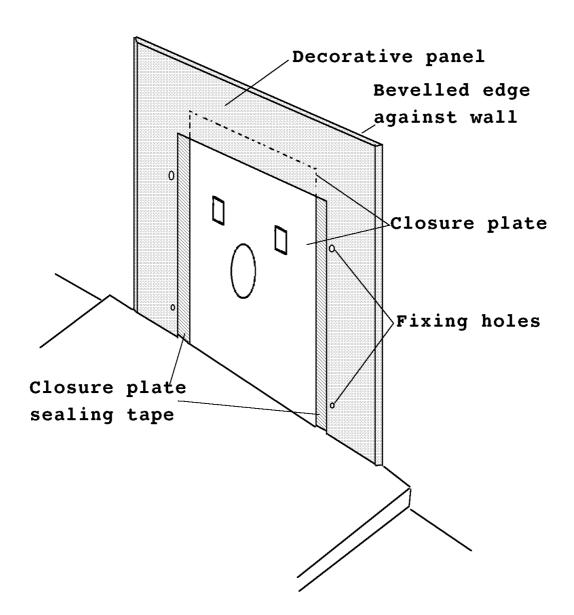

## **INSTALLATION PROCEDURE**

- 1. Fit the closure plate to the fireplace as described in the appliance installation instructions.
- 2. Place the decorative back panel over the closure plate with the bevelled edges touching the wall. Align the panel with the closure plate.
- 3. Mark the wall through the four holes in the decorative panel.
- 4. Remove the panel. Drill and plug the wall using the no.10 wall plugs.
- 5. Replace the panel with its bevelled edges touching the wall. Fix the panel to the wall with the woodscrews.
- 6. Continue with the appliance installation as described in the appliance installation instructions.