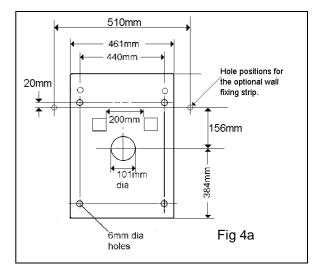

Drill two holes at 510mm as shown in fig. 4a opposite and plug the wall using no. 10 wall plugs.

Lift the appliance and angle it backwards to engage the support brackets onto the fixing strip and carefully pivot the appliance downwards to engage the flue spigot in the closure plate.