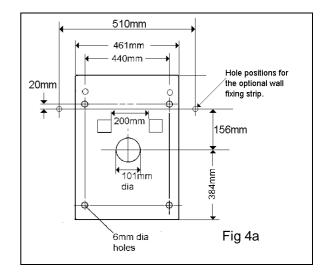

Drill two holes at 510mm as shown in fig. 4a opposite and plug the wall using no. 10 wall plugs.

Lift the appliance and angle it backwards to engage the support brackets onto the fixing strip and carefully pivot the appliance downwards to engage the flue spigot in the closure plate.