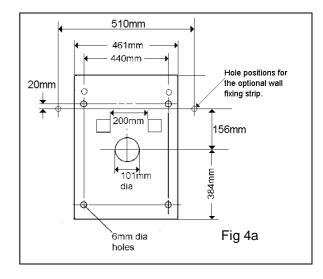

Drill two holes at 510mm as shown in fig. 4a opposite and plug the wall using no. 10 wall plugs.

Lift the appliance and angle it backwards to engage the support brackets onto the fixing strip and carefully pivot the appliance downwards to engage the flue spigot in the closure plate.