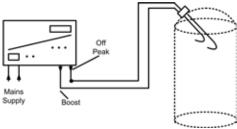

of a digital controller.

With a selection of pre-set programs covering Economy 7, Economy 10 and Eco 20:20 times: the Powersaver Dual is a classic Sangamo Fit & Forget switch.

Designed for direct upgrade of installations of Sangamo Quartz7 and Horstmann Economy 7 Quartz.

- Battery back up
- Push button boost operation for up to 2hours
- Factory pre-set off-peak programmes and clock
- Automatic GMT/BST
- Clear illuminated display
- User option for daily boost program if required - max 2 hours
- 5 year guarantee

Absolute Quality, Total Reliability, Installation Simplicity



### **Three Easy Steps:**

- 1 Identify program of choice from table
- 2 Turn installer switch to the corresponding number
- 3 Fit to base New or Retro Fit base



#### Suitable for:

#### **Dual Immersion Heater**



#### Two Immersion Heater



All products are approved to BS EN60730 and are fully compliant with the latest low voltage and EMC directives.

## Part of the **POWERSAVER** family

Powersaver Boost - PSB Powersaver Daily - PSD Powersaver Weekly - PSW Powersaver 24/7 - **PS24/7** 



Manufactured in UK





Sangamo Limited, Industrial Estate, Port Glasgow, Renfrewshire, PA14 5XG local rate: 0845 006 6206 (mobile charges may vary) tel: 01475 745131 fax: 01475 744567 web: www.sangamo.co.uk email: enquiries@sangamo.co.uk