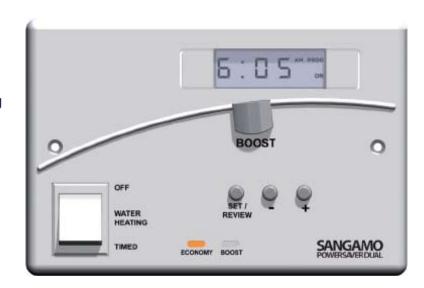

# **POWERSAVER DUAL**

The New

Powersaver Dual is a dual immersion controller that allows users to maximise low cost electricity.

For installers, it is the simplest and easiest dual immersion controller available!

The Powersaver Dual has the absolute simplicity of electromechanical programming with the functionality of a digital controller.

With a selection of pre-set programs covering Economy 7, Economy 10 and Eco 20:20 times: the Powersaver Dual is a classic Sangamo Fit & Forget switch.

Designed for direct upgrade of installations of Sangamo Quartz7 and Horstmann Economy 7 Quartz.

- Battery back up
- Push button boost operation for up to 2hours
- Factory pre-set off-peak programmes and clock
- Automatic GMT/BST
- Clear illuminated display
- User option for daily boost program if required - max 2 hours
- 5 year guarantee