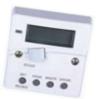

# **POWERSAVER DUAL**

The New

Powersaver Dual is a dual immersion controller that allows users to maximise low cost electricity.

For installers, it is the simplest and easiest dual immersion controller available!

The Powersaver Dual has the absolute simplicity of electromechanical programming with the functionality of a digital controller.

With a selection of pre-set programs covering Economy 7, Economy 10 and Eco 20:20 times: the Powersaver Dual is a classic Sangamo Fit & Forget switch.

Designed for direct upgrade of installations of Sangamo Quartz7 and Horstmann Economy 7 Quartz.

- Battery back up
- Push button boost operation for up to 2hours
- Factory pre-set off-peak programmes and clock
- Automatic GMT/BST
- Clear illuminated display
- User option for daily boost program if required - max 2 hours
- 5 year guarantee