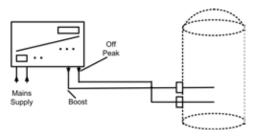

#### Two Immersion Heater

All products are approved to BS EN60730 and are fully compliant with the latest low voltage and EMC directives.