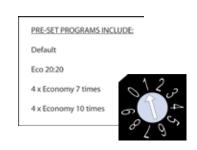

The Powersaver Dual has the absolute simplicity of electromechanical programming with the functionality of a digital controller.

With a selection of pre-set programs covering Economy 7, Economy 10 and Eco 20:20 times: the Powersaver Dual is a classic Sangamo Fit & Forget switch.

### **Three Easy Steps:**

- 1 Identify program of choice from table
- 2 Turn installer switch to the corresponding number
- 3 Fit to base New or Retro Fit base