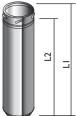

## The NEW Eco ICID Twin Wall Flue designed specifically for stoves.

| Bend  | 45 Bend |
|-------|---------|
| BA019 | DN8A017 |

| be     | LI     | L2     |
|--------|--------|--------|
| V8A128 | 1500mm | 1460mm |
| 100A8  | 1000mm | 960mm  |
| V8A002 | 500mm  | 460mm  |
| V8A003 | 300mm  | 293mm  |
| 18A004 | 200mm  | 160mm  |