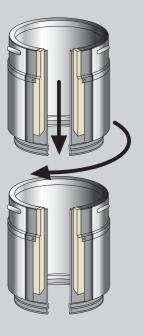

- Twist-lock bayonet jointing system. Secured by locking band.
- Advanced corrosion resistant design and construction uses laser welded 316L stainless steel inner liner and stainless steel case.
- The 25mm of high density rockwool insulation maintains flue gas temperature, maximising efficiency, improving flue draught on start up and minimising condensation.
- Low external case temperature.
- The inner liner is free to expand through the female collar, allowing for maximum thermal expansion even during a soot fire
- The inner liner has an inward bead at the female end which acts as a capillary break preventing moisture being drawn through the joint.