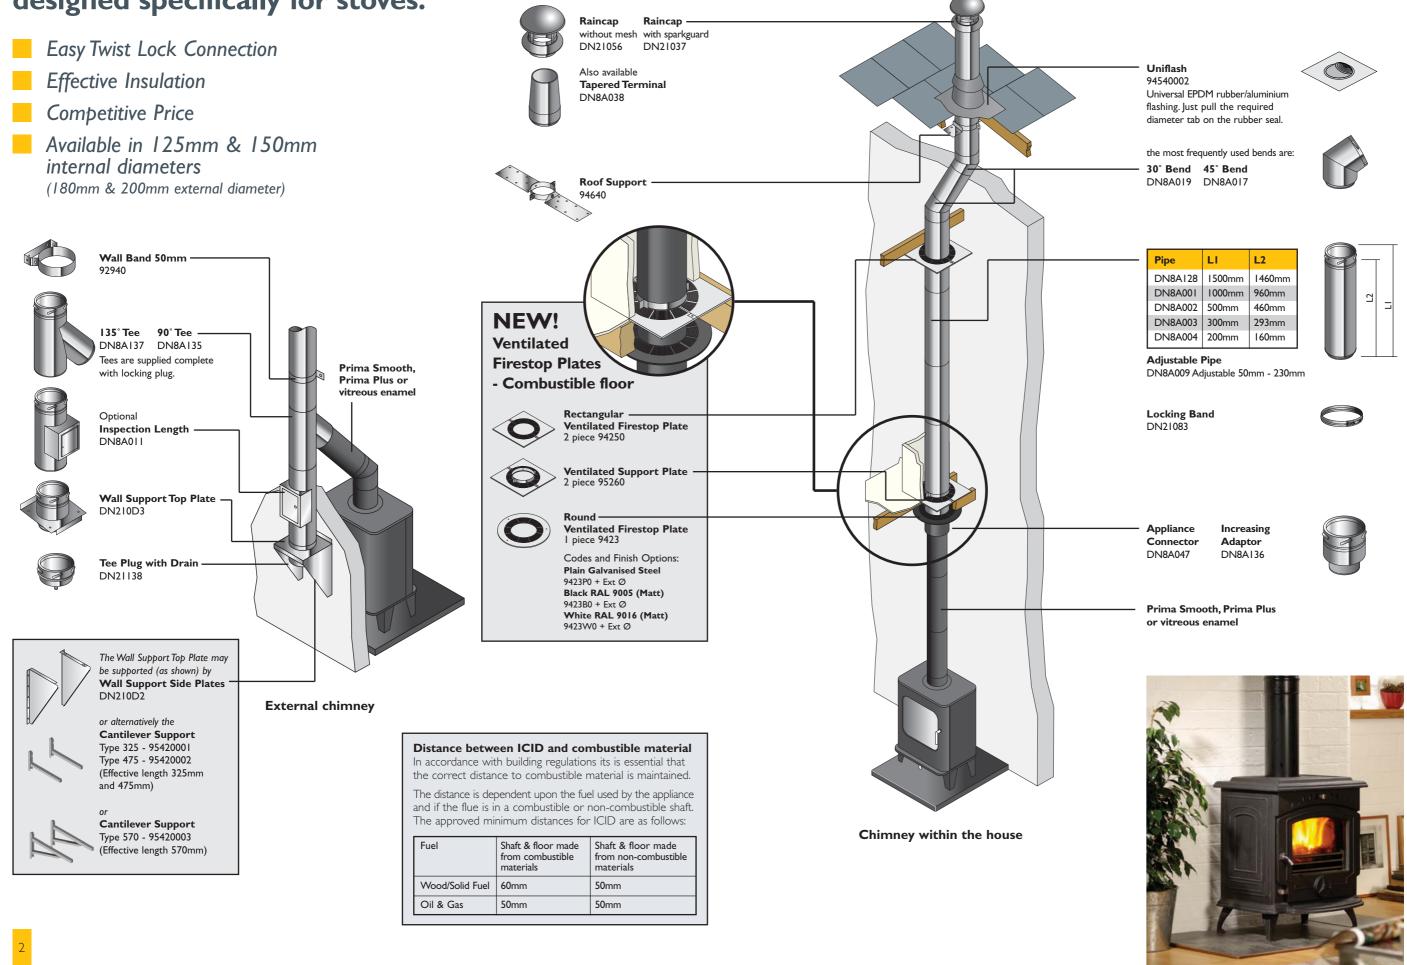

# THE NEW Eco ICID TWIN WALL FLUE FOR STOVES

The NEW highly insulated twin wall flue for stoves

- Easy Twist Lock Connection
- Effective Insulation
- Competitive Price

## The NEW Eco ICID Twin Wall Flue designed specifically for stoves.

| Bend  | 45 Bend |
|-------|---------|
| BA019 | DN8A017 |

| be     | LI     | L2     |
|--------|--------|--------|
| V8A128 | 1500mm | 1460mm |
| 100A8  | 1000mm | 960mm  |
| V8A002 | 500mm  | 460mm  |
| V8A003 | 300mm  | 293mm  |
| 18A004 | 200mm  | 160mm  |