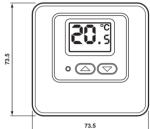

# ROOM THERMOSTAT Model DRT 1

With an adjustable temperature range of between 5°C to 35°C, the Horstmann DRT1 is suitable for all central heating systems, its simple 2 wire connections and battery powered operation allows the DRT1 to be used on mains or low voltage switching.

Dimensions Shown in mm

### ROOM THERMOSTAT

TYPE DRT 1

OPERATING VOLTAGE

230V 50/60Hz

SWITCH CURRENT AT 250V AC
5 (3) Amps Maximum

CONTACT CONFIGURATION

SPDT

TEMPERATURE RANGE
+5°C to +35°C

SWITCHING DIFFERENTIAL

Approx. 1°C
BATTERY LIFE
In excess of 2 years
IP 30