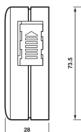

Dimensions Shown in mm

(4 time and temperature programmes Monday to Friday, 2 time and temperature programmes for each of the weekend days.)

Dimensions Shown in mm

Both the Horstmann DRT1 and DRT2 thermostats are fully compatible with Horstmann Valves and Programmers.