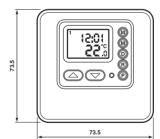

# PROGRAMMABLE THERMOSTAT Model DRT 2

The Horstmann DRT2 programmable room thermostat has all the features of the DRT1, whilst offering flexible programming. This allows the user to set different temperature levels at different times of the day to suit the daily routine of the household.

(4 time and temperature programmes Monday to Friday, 2 time and temperature programmes for each of the weekend days.)

Dimensions Shown in mm

Both the Horstmann DRT1 and DRT2 thermostats are fully compatible with Horstmann Valves and Programmers.