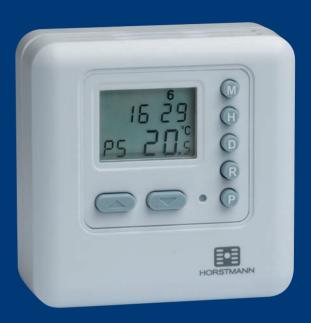

# PROGRAMMABLE THERMOSTAT Model DRT 2

The Horstmann DRT2 programmable room thermostat has all the features of the DRT1, whilst offering flexible programming. This allows the user to set different temperature levels at different times of the day to suit the daily routine of the household.

(4 time and temperature programmes Monday to Friday, 2 time and temperature programmes for each of the weekend days.)

Dimensions Shown in mm

Both the Horstmann DRT1 and DRT2 thermostats are fully compatible with Horstmann Valves and Programmers.

## ROOM THERMOSTAT TYPE DRT 2

PROGRAMMES

4 Weekday

2 Saturday2 Sunday

OPERATING VOLTAGE

230V 50/60Hz

SWITCH CURRENT AT 250V AC

5 (3) Amps Maximum

CONTACT CONFIGURATION

SPDT

TEMPERATURE RANGE

+5°C to +35°C

SWITCHING DIFFERENTIAL

Approx. 1°C

**BATTERY LIFE** 

In excess of 2 years