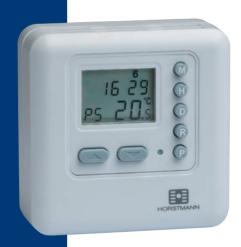

# PROGRAMMABLE THERMOSTAT Model DRT 2

The Horstmann DRT2 programmable room thermostat has all the features of the DRT1, whilst offering flexible programming. This allows the user to set different temperature levels at different times of the day to suit the daily routine of the household.

(4 time and temperature programmes Monday to Friday, 2 time and temperature programmes for each of the weekend days.)

Dimensions Shown in mm

Both the Horstmann DRT1 and DRT2 thermostats are fully compatible with Horstmann Valves and Programmers.

## ROOM THERMOSTAT TYPE DRT 2

PROGRAMMES

4 Weekday

2 Saturday2 Sunday

OPERATING VOLTAGE

230V 50/60Hz

SWITCH CURRENT AT 250V AC

5 (3) Amps Maximum

CONTACT CONFIGURATION

SPDT

TEMPERATURE RANGE

+5°C to +35°C

SWITCHING DIFFERENTIAL

Approx. 1°C

**BATTERY LIFE** 

In excess of 2 years