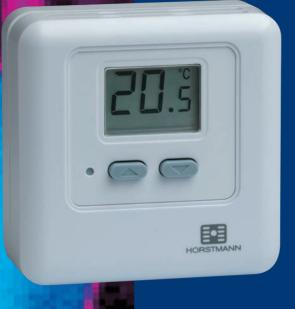

# ROOM THERMOSTAT Model DRT 1

With an adjustable temperature range of between 5°C to 35°C, the Horstmann DRT1 is suitable for all central heating systems, its simple 2 wire connections and battery powered operation allows the DRT1 to be used on mains or low voltage switching.

### ROOM THERMOSTAT

TYPE DRT 1

OPERATING VOLTAGE

230V 50/60Hz

SWITCH CURRENT AT 250V AC
5 (3) Amps Maximum

CONTACT CONFIGURATION

SPDT

TEMPERATURE RANGE
+5°C to +35°C

SWITCHING DIFFERENTIAL

Approx. 1°C
BATTERY LIFE
In excess of 2 years
IP 30