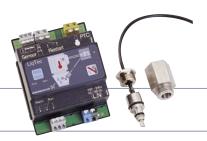

Therefore, Grundfos has developed the LiqTec; an electronic anti-dry running sensor. If the LiqTec senses no liquid in the pump, it stops the pump at once before any damage is done, reducing the risk of breakdown by 50%.

### **Easy installation**

With LiqTec, Grundfos has made an indispensable device that is easy to mount on all the pumps in the Grundfos CR range. The sensor is inserted via the pump head, close to the shaft seal. Once the electronic sensor LiqTec is plugged in, the power is turned on and the control unit monitors the whole system.

#### **Automatic restart**

The LiqTec sends heat impulses through a sensor and measures the temperature of the sensor. If the sensor does not detect liquid in the pump, the pump is stopped. When the sensor detects liquid in the pump again, the pump is restarted either manually or automatically.