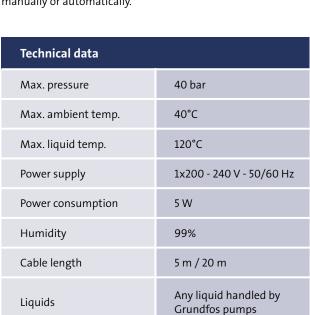

#### **Automatic restart**

The LiqTec sends heat impulses through a sensor and measures the temperature of the sensor. If the sensor does not detect liquid in the pump, the pump is stopped. When the sensor detects liquid in the pump again, the pump is restarted either manually or automatically.