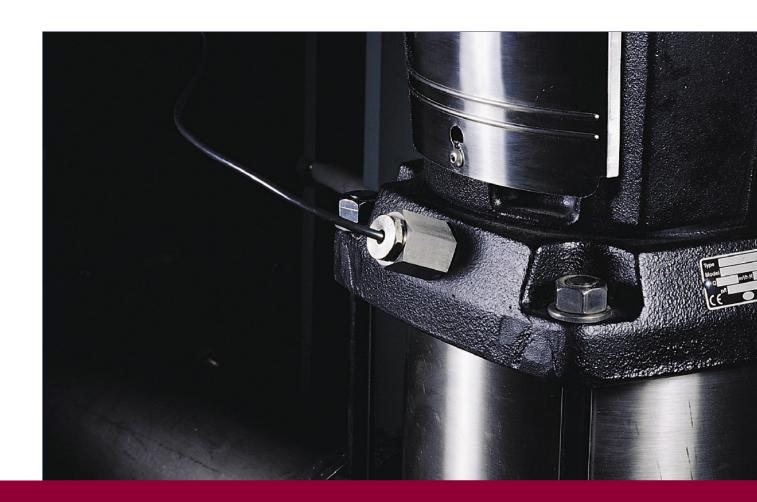

### **Easy installation**

With LiqTec, Grundfos has made an indispensable device that is easy to mount on all the pumps in the Grundfos CR range. The sensor is inserted via the pump head, close to the shaft seal. Once the electronic sensor LiqTec is plugged in, the power is turned on and the control unit monitors the whole system.

#### **Automatic restart**

The LiqTec sends heat impulses through a sensor and measures the temperature of the sensor. If the sensor does not detect liquid in the pump, the pump is stopped. When the sensor detects liquid in the pump again, the pump is restarted either manually or automatically.