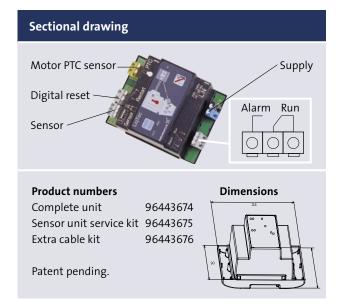

### **Easy installation**

With LiqTec, Grundfos has made an indispensable device that is easy to mount on all the pumps in the Grundfos CR range. The sensor is inserted via the pump head, close to the shaft seal. Once the electronic sensor LiqTec is plugged in, the power is turned on and the control unit monitors the whole system.

#### **Automatic restart**

The LiqTec sends heat impulses through a sensor and measures the temperature of the sensor. If the sensor does not detect liquid in the pump, the pump is stopped. When the sensor detects liquid in the pump again, the pump is restarted either manually or automatically.

#### Like a PTC relay

The Grundfos LiqTec can also be connected to the pump's thermistor. The thermistor disconnects the circuit if the motor's temperature exceeds a certain level preventing it from overheating.