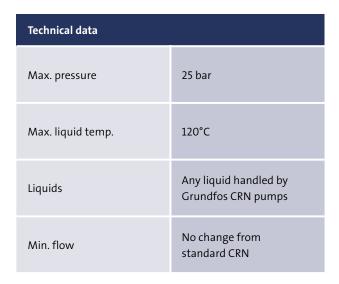

#### **Custom-built solutions**

The comprehensive standard Grundfos CR programme covers a wide range of pumps, for a wide range of different industrial applications. Besides, Grundfos designs custom-built pump solutions; acknowledging that sometimes it does not take more, than a little extra effort, to come up with the right solution. With a custom-built pump solution from Grundfos, your pump is capable of handling even higher pressures, more aggressive liquids, excessive liquid temperatures etc.