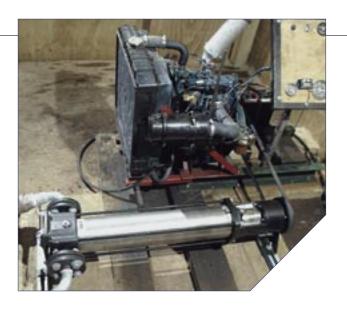

Therefore, Grundfos has developed the CR Pulley-head pump; a standard CR pump with a belt-drive. For instance, the Grundfos CR Pulley-head pump can be powered by either a diesel engine, a steam-turbine that is mounted next to the pump, and thus do not take up any further room or by a wind-powered DC-motor.