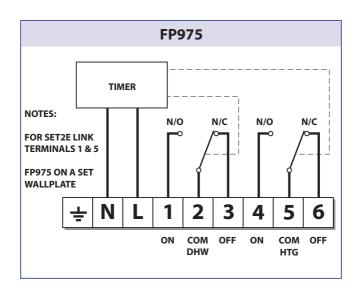

## MK9 Wallplate for the FP975 Programmer (Discontinued)

FP975 is a plug-in replacement to MK9, but must be set in MK9 mode using the switch on the rear of the unit.

| 후      | N                                | L | 1 | 2     | 3   | 4  | 5       | 6   |  |  |
|--------|----------------------------------|---|---|-------|-----|----|---------|-----|--|--|
| Mai    | Mains Supply<br>(via 3 amp fuse) |   |   | Water |     |    | Heating |     |  |  |
| (via 3 |                                  |   |   | СОМ   | OFF | ON | СОМ     | OFF |  |  |

| 业                | N       | L   | 1     | 2   | 3  | 4       | 5   | 6  |
|------------------|---------|-----|-------|-----|----|---------|-----|----|
| Mai              | ins Sup | ply | Water |     |    | Heating |     |    |
| (via 3 amp fuse) |         |     | OFF   | СОМ | ON | OFF     | СОМ | ON |