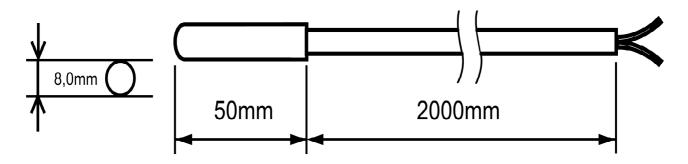

## **Specifications**

10KΩ±2% @ 25°C

Encapsulated in Ø8mm x 50mm long Copper Tube 2 meter PVC cable.

With end-stripped outer sheath 10mm, inner core insulation 5mm.

| Wiring | Thermostats |           |    |
|--------|-------------|-----------|----|
|        | TP5000A Si  | <b>S1</b> | S2 |
|        | TP5000MA Si | <b>S1</b> | S2 |
|        | TP7000A     | 6         | 7  |
|        | TP7000MA    | 6         | 7  |
|        | All 6000    | 9         | 10 |
|        | All 8000    | 13        | 15 |
|        |             |           |    |