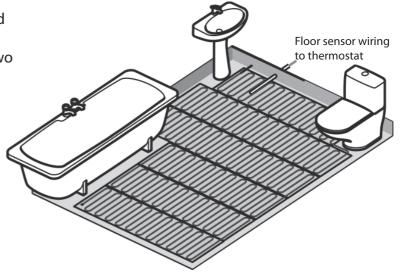

## **Mounting**

The floor sensor is recommended to be placed in an installation pipe.

The floor sensor should be placed between two

pipes and near to the floor surface.