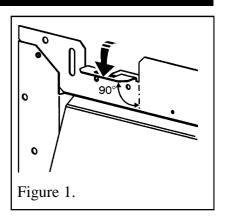

1. As supplied the fascia support brackets for the above models may be flat against the heater body. Using a suitable tool or gloved hand bend the brackets as in figure 1.