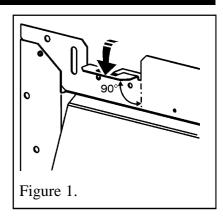

1. As supplied the fascia support brackets for the above models may be flat against the heater body. Using a suitable tool or gloved hand bend the brackets as in figure 1.