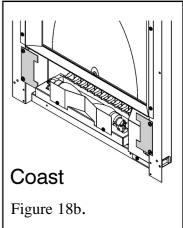

- The heater is supplied with two firefront hanging brackets. Locate these at the side of the heater as in figure 18b. Secure using four screws supplied.
- The rear of the firefront has location arms that fit on to the heater brackets. Locate the firefront onto these brackets.