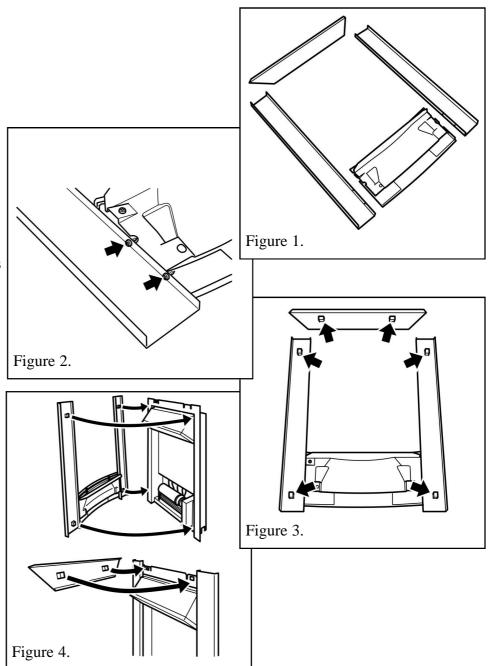

#### **Contents:**

- 2 Side trims
- 1 Top trim
- 1 Firefront assembly
- 4 Screws
- 6 Magnets

### Assembling the fascia.

- 1. Place the firefront, side trims and top trim face down on a flat, smooth surface as in figure 1. Note that the holes in the side trims are located next to the firefront.
- 2. Fit the firefront to the side trims using the four screws as in figure 2.
- **3.** Place the six magnets as in figure 3.
- **4.** Locate the side trim and firefront assembly to the heater as in figure 4.
- 5. Locate the top fascia as in figure 4. Ensure that there are no gaps between the corners of the top trim and the side trims.