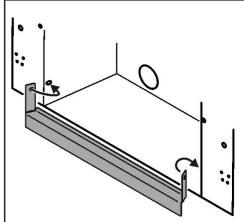

#### Fitting the baffle.

- Locate the baffle as in figure 1.
- When fitting the fascia, place the fascia brackets over the baffle and secure using the two screws for securing the fascia.

Figure 1. Baffle fitting (Shown without burner for clarity)