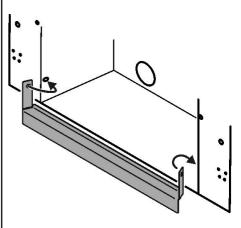

#### Fitting the baffle.

- Locate the baffle as in figure 1.
- When fitting the fascia, place the fascia brackets over the baffle and secure using the two screws for securing the fascia.

Figure 1. Baffle fitting (Shown without burner for clarity)